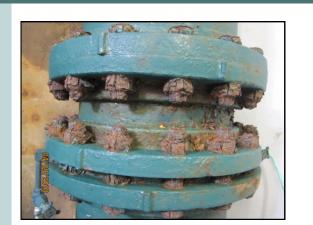

CMOM - Capacity, Management, Operations, & Maintenance Learn how to: Extend the Useful Life of Your Sewer System Best Practices for Wastewater Collection

As the wastewater collection system ages, it corrodes, erodes, clogs, collapses, and ultimately deteriorates causing unacceptable levels of storm water inflow and infiltration (I&I). CMOM provides a management framework to evaluate asset condition and system performance, optimize operation and maintenance practices, and plan for capital upgrades.